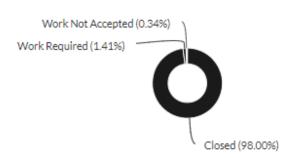

MDS -CO- CHAIRS- 1/19/24

Phase 1 – Recently Completed Work

- Stair 1 Security Gate
- De-escalation Room Concealed Sprinkler
- Pre-K Roof Metal Panel
- Punch List: 98% Complete → 60 items left
  - (3,133 of 3,193 items completed)